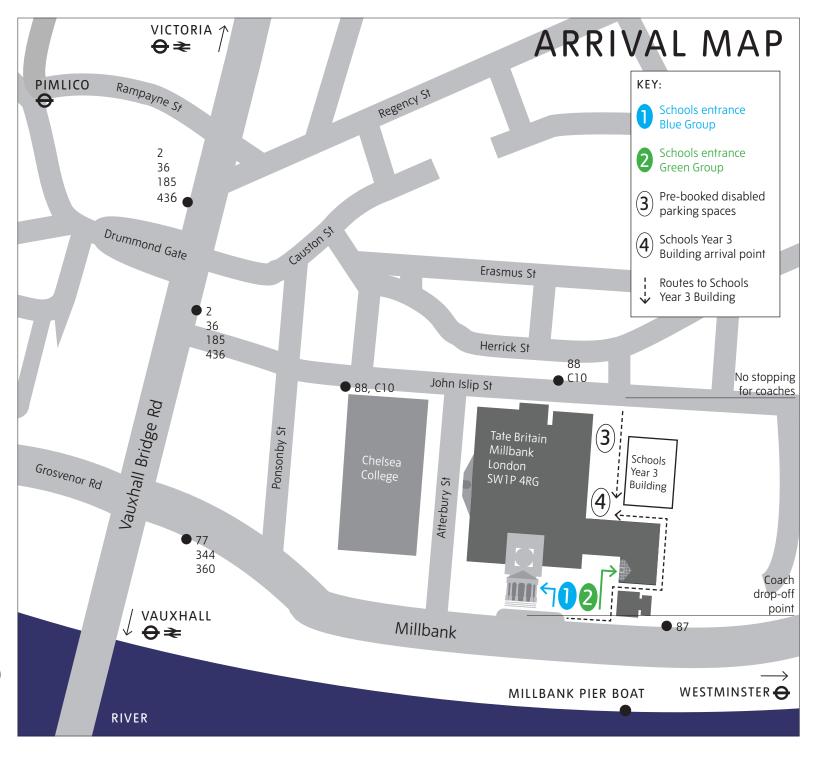

## STEVE MCQUEEN YEAR 3

Thank you for booking to see Steve M<sup>c</sup>Queen Year 3 at Tate Britain, we are looking forward to welcoming your school.

Please see the map for where you need to arrive. There will be signs to follow and someone from the Year 3 team to meet you at your designated group meeting point.

## **TRANSPORT**

- → By Underground:
  Pimlico (Victoria Line 600 metres approx.)
  Vauxhall (Victoria Line 850 metres approx.)
  Westminster (Jubilee, District and Circle lines)
- → By Bus: A number of buses service the area, including the 2, 3, C10, 36, 77A, 88, 159, 185.
- → By train: Vauxhall and Victoria